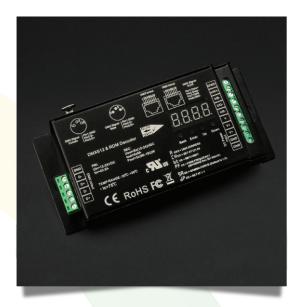

## **Product Description**

Our 5 Channel DMX512 and RDM Decoder is a state of the art high end Decoder that converts DMX and RDM signal to RGBWA.

It has a built-in visible digital display that is user friendly for easy setting or coniguration adjustments. The unit ofers the best and most reliable conigurations for a quality and licker-free lighting display on audiovisual applications.

This DMX & RDM Decoder has a variety of DMX input and output signal options including XLR5, RJ45, or detachable screw down connectors. This allows user to connect the Decoder to any type of DMX Fixtures or DMX Products.

5 Channel DMX 512 & RDM Decoder

## **Product Features**

- DMX512 Decoder with Remote Device Management (RDM) capability.
- Metal housing for durability with integrated tabs for easy mounting.
- 5 adjustable output channels that are settable from 1CH 5CH.
- LED screen with button controls for easy parameter setting.
- Multiple kinds of DMX input/output ports: RJ 45, XLR, Detachable Screw-down Terminal Blocks.
- 5 x 8Amps Output Channels and a common Anode to drive up to 960W at 24V DC
- PWM frequency of 500 30000Hz to remove any lickers in audiovisual applications.
- Several Gamma values settable from 0.1 to 9.9 for ultra-precise output dimming.
- Multiple kinds of Decoding mode for DMX input processing and mapping.
- Interchangeable PWM output resolution ratio of 8-bit or 16-bit.